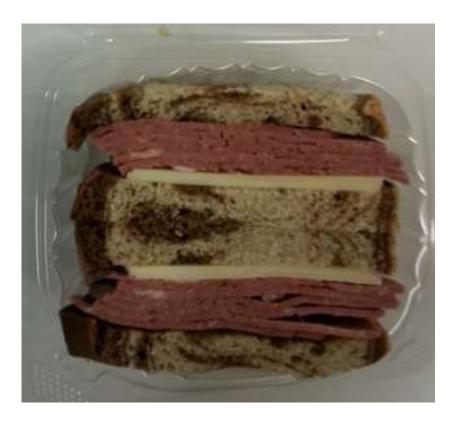

Nutritional Information

INGREDIENTS: CORNED BEEF: Beef, Water, Dextrose, Isolated Soy Protein, Salt, Corn Syrup Solids, Hydrolyzed Soy Protein, Seasoning (Dextrose, Salt, Hydrolyzed Soy Protein, Extractives of Garlic and Spices), Sodium Phosphate, Sodium Erythorbate, Sodium Nitrate, MARBLE RYE BREAD: Unbleached, Unbromated Enriched Wheat Flour (Malted Barley Flour, Niacin, Reduced Iron, Thiamine Mononitrate, Riboflavin and Folic Acid), Water, Rye Flour, Yeast, Ground Carraway Seed, Sugar, Contains 2% or Less of the Following: Salt, Soybean Oil, Wheat Gluten, Calcium Propionate, Datem, Calcium Sulfate, Ascorbic Acid, Calcium Stearoyl Lactylate, Guar Gum, Potassium Iodate, Potassium Bromate, Sunflower Lecithen, Lactic Acid, Enzymes, Vegetable Mono & Diglycerides, Acetic Acid, Ground Dill Seed, SWISS CHEESE: Pasteurized Part-Skim Milk, Cheese Culture, Salt, Enzymes