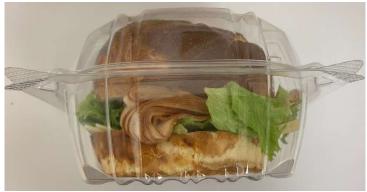

Product Name: FRESH-Turkey and Swiss on Pretzel Roll





## **Nutritional Information**

| <b>Nutrition F</b>                                       | acts         |
|----------------------------------------------------------|--------------|
| 2 servings per container Serving size 1/2 Sandwich (128) |              |
| Amount Per Serving Calories                              | 200          |
|                                                          | % Daily Valu |
| Total Fat 4.5g                                           | 69           |
| Saturated Fat 1.5g                                       | 89           |
| Trans Fat 0g                                             |              |
| Cholesterol 35mg                                         | 129          |
| Sodium 840mg                                             | 379          |
| To