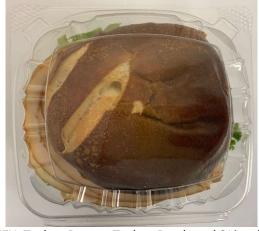

Product Name: FRESH-Turkey and Swiss on Pretzel Roll





## **Nutritional Information**

| <b>Nutrition F</b>                                       | acts         |
|----------------------------------------------------------|--------------|
| 2 servings per container Serving size 1/2 Sandwich (128) |              |
| Amount Per Serving Calories                              | 200          |
|                                                          | % Daily Valu |
| Total Fat 4.5g                                           | 69           |
| Saturated Fat 1.5g                                       | 89           |
| Trans Fat 0g                                             |              |
| Cholesterol 35mg                                         | 129          |
| Sodium 840mg                                             | 379          |
| Tota