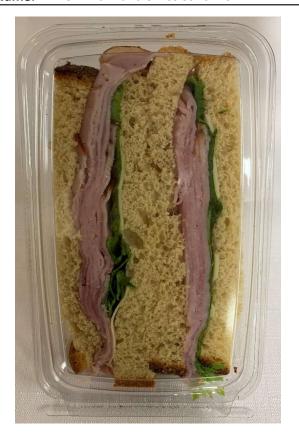

Product Name: FRESH- Ham and Swiss Sandwich

INGREDIENTS: WHOLE WHEAT BREAD: Stone Ground Whole White Wheat Flour, Water, Yeast, Brown Sugar, Contains 2% or Less of the Following: Salt, Soybean Oil, Wheat Gluten, Calcium Propionate, Ascorbic Acid, Guar Gum, Enzymes, Vegetable Mono & Diglycerides, HAM: Cured with Water, Salt, Vinegar, Sodium Phosphate, Brown Sugar, Sugar, Honey, Sodium Erythorbate, Dextrose,