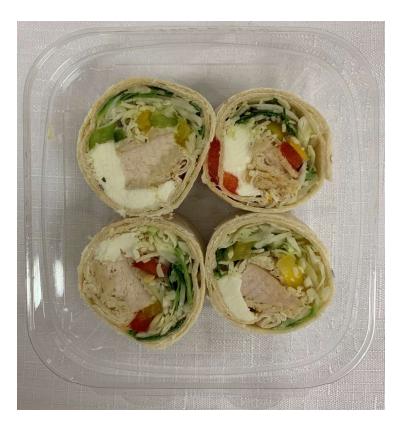

Nutritional Information

INGREDIENTS: BREADED CHICKEN: Boneless, Skinless Chicken Breast with Rib Meat, Wheat Flour, Water, Contains 2% or less of the following: Dextrose, Dried Yeast, Extractives of Paprika, Garlic Powder, Onion Powder, Salt, Soybean Oil, Spices, Sugar, Torula Yeast, Wheat Gluten, Yellow Corn Flour, Breading Set in Vegetable Oil, WHITE WRAP: Unbleached Enriched Flour (Wheat Flour, Malted Barley Flour, Niacin, Reduced Iron, Thiamine Mononitrate, Riboflavin, Folic Acid), Water, Vegetable Shortening (Interesterified Soybean Oil, Hydrogenated Soybean Oil), Calcium Propionate (A Preservative), Salt, Sodium Acid Pyrophosphate, Mono- and Diglycerides, Rice Flour, Sugar, Sodium Bicarbonate, Fumaric Acid, Potassium Sorbate (A Preservative), CMC Gum, Enzymes, L-Cysteine, Sodium Metabisulfite, BRASSICA BLEND: Raw, Shredded, MOZZARELLA CHEESE: Pasteurized Milk, Vinegar, Enzymes, Salt, MIXED PEPPERS: Red, Yellow, Green, Sweet, Raw, ASIAGO CHEESE: Cultured Milk, Salt, Enzymes, Cellulose to Prevent Caking, Natamycin to Protect Flavor, CREAM CHEESE: Pasteurized Cultured Milk and Cream, Salt, Stabilizers (Xanthan and/or Carob Bean and/or Guar Gums), Sugar, BASIL: Basil Leaves, Dried