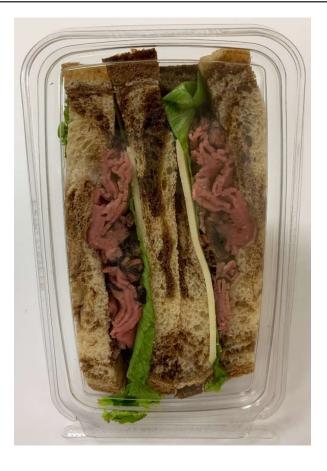

INGREDIENTS: MARBLE RYE BREAD: Unbleached, Unbromated Enriched Wheat Flour (Malted Barley Flour, Niacin, Reduced Iron, Thiamine Mononitrate, Riboflavin and Folic Acid), Water, Rye Flour, Yeast, Ground Carraway Seed, Sugar, Contains 2% or Less of the Following: Salt, Soybean Oil, Wheat Gluten, Calcium Propionate, Datem, Calcium Sulfate, Ascorbic Acid, Calcium Stearoyl Lactylate, Guar Gum, Potassium Iodate, Potassium Bromate, Sunflower Lecithen, Lactic Acid, Enzymes, Vegetable Mono & Diglycerides, Acetic Acid, Ground Dill Seed, ROAST BEEF: Containing up to 10% of a Solution of: Water, Salt, Sugar, L-Sodium Lactate and Sodium Diacetate, Sodium Phosphate, Garlic Powder, Coated with: Caramel Color, Garlic Powder, CHEDDAR CHEESE: Pasteurized Milk, Cheese Culture, Salt, Enzymes, LETTUCE: Leaf, Green, Raw