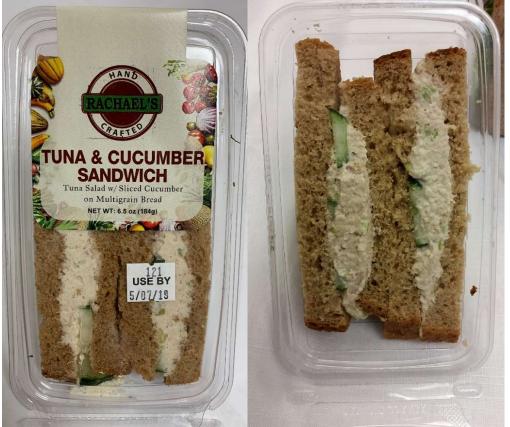

**Product Name:** FRESH- Tuna and Cucumber on Multigrain



## **Nutritional Information**

| 2 servings per container Serving size 1/2 Sandwich (103 |              |
|---------------------------------------------------------|--------------|
|                                                         |              |
| Calories                                                | 230          |
|                                                         | % Daily Valu |
| Total Fat 11g                                           | 14           |
| Saturated Fat 1g                                        | 5            |
| Trans Fat 0g                                            |              |
| Cholesterol 40mg                                        | 13           |
| Sodium 250mg                                            | 11           |
| Total Carbohyd