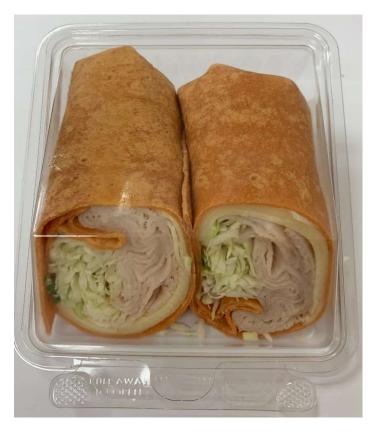

**Nutritional Information** 

INGREDIENTS: TURKEY: Turkey Breast, Turkey Broth and 2% or less of the following: Salt, Sugar, Carrageenan, Sodium Citrate, Sodium Phosphate, Sodium Diacetate, TOMATO & BASIL WRAP: Unbleached Enriched Flour (Wheat Flour, Malted Barley Flour, Niacin, Reduced Iron, Thiamine Mononitrate, Riboflavin, Folic Acid), Water, Vegetable Shortening (Interesterified Soybean Oil, Hydrogenated Soybean Oil), Tomato Powder, Calcium Propionate (A Preservative), Salt, Sodium Acid Pyrophosphate, Mono- and Diglycerides, Rice Flour, Sugar, Sodium Bicarbonate, Beet Powder, Fumaric Acid, Potassium Sorbate (A Preservative), Basil, CMC Gum, Enzymes, L-Cysteine, Sodium Metabisulfite, BRASSICA BLEND: Raw, Shredded, SWISS CHEESE: Pasteurized Part-Skim Milk, Cheese Culture, Salt, Enzymes, TURKEY BACON: Dark Turkey, White Turkey, Water, Sugar, Salt, Contains 2% Or Less Natural Smoke Flavoring, Sodium Erythorbate, Natural Flavoring, Sodium Nitrite, Vegetable Oil