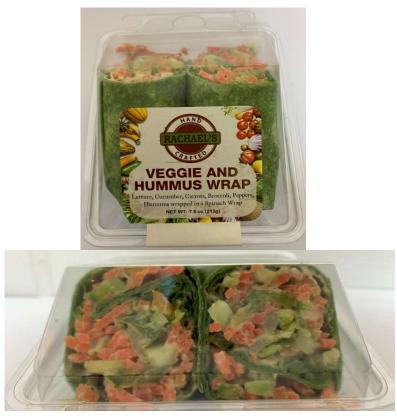

**Nutrition Facts** 2 servings per container Serving size 1/2 Wrap (128g) Amount Per Serving Calories % Daily Value Total Fat 6g 8% Saturated Fat 1.5g 8% Trans Fat 0g Cholesterol 0mg 0% Sodium 440mg 19% Total Carbohydrate 31g 11% Dietary Fiber 3g 11% Total Sugars 3g Includes 0g Added Sugars 0% Protein 6g 12% Vitamin D 0mcg 0% Calcium 130mg 10% Iron 2.7mg 15% Potassium 94mg 2% Vitamin A 25% Vitamin C 30% \*The % Daily Value (DV) tells you how much a nutrient in a serving of food contributes to a daily diet. 2,000 calories a day is used for general nutrition advice

INGREDIENTS: SPINACH WRAP: Unbleached Enriched Flour (Wheat Flour, Malted Barley Flour, Niacin, Reduced Iron, Thiamine Mononitrate, Riboflavin, Folic Acid), Water, Vegetable Shortening (Interesterified Soybean Oil, Hydrogenated Soybean Oil), Spinach Powder, Calcium Propionate (A Preservative), Salt, Sodium Acid Pyrophosphate, Mono- and Diglycerides, Rice Flour, Sugar, Sodium Bicarbonate, Fumaric Acid, Potassium Sorbate (A Preservative), CMC Gum, Enzymes, L-Cysteine, Sodium Metabisulfite, BRASSICA BLEND: Raw, Shredded, HUMMUS: Fresh Steamed Chickpeas, Sunflower Oil, Olive Oil, Sesame Tahini, Water, Sea Salt, Citric Acid, Roasted Garlic, Guar Gum, Cumin, CARROTS: Raw, Shredded, BROCCOLI: Raw, Chopped, CUCUMBER: Raw, Sliced, MIXED PEPPERS: Red, Yellow, Green, Sweet, Raw

Allergens: WHEAT

Processed in a facility that includes products containing Wheat, Milk, Eggs, Fish, Soy, Tree Nuts, Peanuts.

**Nutritional Information**