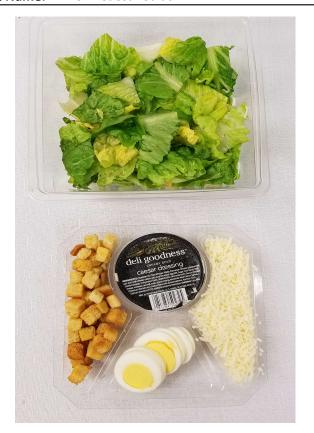

Product Name: FRESH- Caesar Salad

INGREDIENTS: LETTUCE: Romaine, Raw, Chopped, ASIAGO CHEESE: Cultured Milk, Salt, Enzymes, Cellulose to Prevent Caking, Natamycin to Protect Flavor, CROUTON: Enriched Flour (Wheat Flour, Malted Barley Flour, Niacin, Reduced Iron, Thiamin Mononitrate, Riboflavin, Folic Acid), Canola and/or Sunflower Oil, Whey, Salt, Yeast, High Fructose Corn Syrup, 2% or Less of Sugar, Spices, Dehydrated Parsley, Onion Powder, Calcium Propionate (Preservative), Paprika (Color), Turmeric (Color), Extractive of Paprika (Color), Spice Extractive, Enzymes, Ascorbic Acid, TBHQ (To Preserve Freshness), EGG: Hard Cooked Eggs