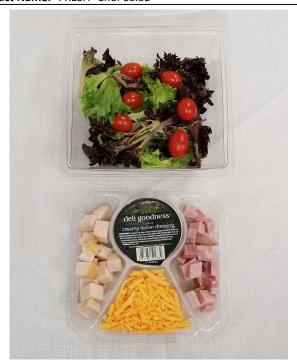

Product Name: FRESH- Chef Salad

INGREDIENTS: MESCLUN ARCADIAN MIX, GRAPE TOMATO: Tomato, Grape, Raw, TURKEY BREAST: Turkey Breast, Turkey Broth and 2% or less of: Salt, Dextrose, Modified Food Starch, Sodium Phosphate, Carrageenan, HAM: Cured with Water, Salt, Vinegar, Sodium Phosphate, Brown Sugar, Sugar, Honey, Sodium Erythorbate, Dextrose, Sodium Nitrate, CHEDDAR CHEESE: Pasteurized Milk, Cheese Cultures, Salt, Enzymes, Annatto Color, Powdered Cellulose (Added to Prevent Caking), Potassium Sorbate and Natamycin (Preservatives)