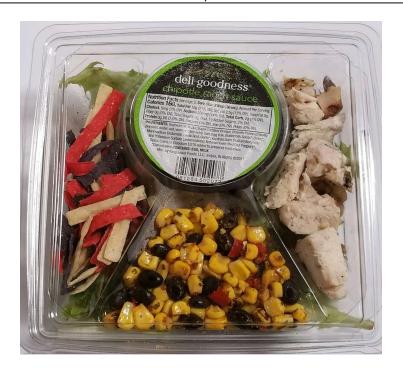

Product Name: FRESH- Sante Fe Style Salad

| Nutritional Information |               |
|-------------------------|---------------|
| Nutritio                | n Facts       |
| 1 servings per conta    | ainer         |
| Serving size            | 1 Salad (213g |
| Amount Per Serving      |               |
| Calories                | 340           |
|                         | % Daily Value |
| Total Fat 20g           | 269           |
| Saturated Fat 4g        | 200           |
| Trans Fat 0g            |               |
| Cholesterol 50mg        | 179           |
| Sodium 650mg            | 289           |
| Total Carbohydrate 21g  | 89            |
| Dietary Fiber 3g        | 119           |
| Total Sugars 2g         |               |
| Includes 0g Added       | Sugars 0°     |
| Protein 20g             | 409           |
| Vitamin D 0mcg          | 09            |
| Calcium 260mg           | 209           |
| Iron 2.7mg              | 159           |
| Potassium 376mg         | 89            |
| Vitamin A               | 409           |
| Vitamin C               | 30°           |

INGREDIENTS: MESCLUN ARCADIAN MIX, ROASTED CORN BRUSCHETTA: Roasted Corn, Corn, Black Beans (Water, Salt, Calcium Chloride, Ferrous Gluconate), Canola Oil, Red Bell Peppers [water, salt, citric acid (an acidity regulator), calcium chloride], cider vinegar, garlic salt, cumin, lactic acid, onion salt, paprika, chipotle powder, sorbic acid, black pepper, and parsley, CHICKEN: Boneless, Skinless Chicken Breast with Rib Meat, Water, Potato Starch, Salt, Vinegar, CHEDDAR CHEESE: Pasteurized Milk, Cheese Cultures, Salt, Enzymes, Annatto Color, Powdered Cellulose (Added to Prevent Caking), Potassium Sorbate and Natamycin (Preservatives), TORTILLA STRIPS: Corn Masa Flour, Sunflower, Safflower and/or Canola Oil, Salt, Red 40, Blue 1, Blue 2