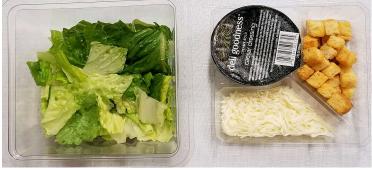

Product Name: FRESH- All Natural Caesar Salad

| <b>N.</b> 4 <b>1</b> 41    |               |
|----------------------------|---------------|
| <b>Nutritio</b>            | n Facts       |
| 1 servings per cont        | tainer        |
| Serving size 1 Salad (105g |               |
|                            | T Galaa (100g |
| Amount Per Serving         | 470           |
| Calories                   | 170           |
|                            | % Daily Value |
| Total Fat 12g              | 15%           |
| Saturated Fat 4g           | 20%           |
| Trans Fat 0g               |               |
| Cholesterol 0mg            | 0%            |
| Sodium 330mg               | 14%           |
| Total Carbohydrate 10      | )g <b>4</b> % |
| Dietary Fiber 1g           | 4%            |
| Total Sugars 3g            |               |
| Includes 0g Adde           | d Sugars 0%   |
| Protein 7g                 | 14%           |
| Vitamin D 0mcg             | 0%            |
| Calcium 260mg              | 20%           |
| Iron 1.44mg                | 8%            |
| Potassium 188mg            | 4%            |
| Vitamin A                  | 40%           |
| Vitamin C                  | 4%            |