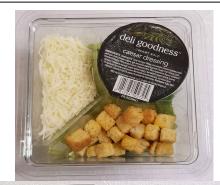

Product Name: FRESH- All Natural Caesar Salad

| <b>N.</b> 4 <b>1</b> 41    |               |
|----------------------------|---------------|
| <b>Nutritio</b>            | n Facts       |
| 1 servings per cont        | tainer        |
| Serving size 1 Salad (105g |               |
|                            | T Galaa (100g |
| Amount Per Serving         | 470           |
| Calories                   | 170           |
|                            | % Daily Value |
| Total Fat 12g              | 15%           |
| Saturated Fat 4g           | 20%           |
| Trans Fat 0g               |               |
| Cholesterol 0mg            | 0%            |
| Sodium 330mg               | 14%           |
| Total Carbohydrate 10      | )g <b>4</b> % |
| Dietary Fiber 1g           | 4%            |
| Total Sugars 3g            |               |
| Includes 0g Adde           | d Sugars 0%   |
| Protein 7g                 | 14%           |
| Vitamin D 0mcg             | 0%            |
| Calcium 260mg              | 20%           |
| Iron 1.44mg                | 8%            |
| Potassium 188mg            | 4%            |
| Vitamin A                  | 40%           |
| Vitamin C                  | 4%            |