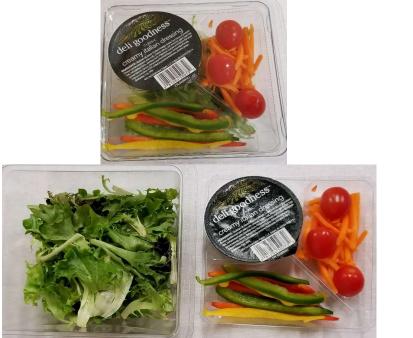

## Product Name: FRESH- Garden Side Salad

| Nutritional Information                                                                                        |                             |
|----------------------------------------------------------------------------------------------------------------|-----------------------------|
| Nutrition                                                                                                      | n Facts                     |
| 1 servings per conta                                                                                           | iner                        |
| Serving size                                                                                                   | 1 Salad (113g               |
| Amount Per Serving                                                                                             |                             |
| Calories                                                                                                       | 35                          |
|                                                                                                                | % Daily Value               |
| Total Fat Og                                                                                                   | 0%                          |
| Saturated Fat 0g                                                                                               | 0%                          |
| Trans Fat 0g                                                                                                   |                             |
| Cholesterol Omg                                                                                                | 0%                          |
| Sodium 30mg                                                                                                    | 1%                          |
| Total Carbohydrate 7g                                                                                          | 3%                          |
| Dietary Fiber 2g                                                                                               | 7%                          |
| Total Sugars 4g                                                                                                |                             |
| Includes 0g Added                                                                                              | Sugars 0%                   |
| Protein 2g                                                                                                     | 4%                          |
| Vitamin D 0mcg                                                                                                 | 0%                          |
| Calcium 52mg                                                                                                   | 4%                          |
| Iron 1.08mg                                                                                                    | 6%                          |
| Potassium 282mg                                                                                                | 6%                          |
| Vitamin A                                                                                                      | 70%                         |
| Vitamin C                                                                                                      | 70%                         |
| *The % Daily Value (DV) tells you<br>serving of food contributes to a d<br>day is used for general nutrition a | aily diet. 2,000 calories a |

INGREDIENTS: MESCLUN ARCADIAN MIX, GRAPE TOMATO: Tomato, Grape, Raw, MIXED PEPPERS: Red, Yellow, Green, Sweet, Raw, CARROTS: Carrots, Raw, Shredded

Allergens: None

Processed in a facility that includes products containing Wheat, Milk, Eggs, Fish, Soy, Tree Nuts, Peanuts.